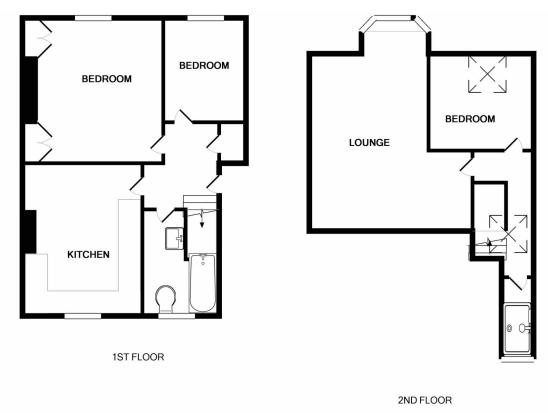

DIMENSIONS (All measurements are approximate)

Living Room 6.03m x 4.3m (19'9" x 14'1") Kitchen 3.9m x 2.6m (12'10" x 8'6") Bathroom 2.7m x1.8m (8'10" x 5'11") Shower Room 2.1m x 0.8m (6'11" x 2'7") Bedroom 1 3.9m x 3.4m (12'10" x 11'2") Bedroom 2 2.8m x 2.5m (9'2" x 8'2") Bedroom 3/ 2.7m x 2.1m (8'10" x 6'11") Dining Room 8' 10" x 6' 11" (2.7m x 2.1m)

Whilst every attempt has been made to ensure the accuracy of the floor plan contained here, measurements of doors, windows, rooms and any other items are approximate and no responsibility is taken for any error, omission, or mis-statement. This plan is for illustrative purposes only and should be used as such by any prospective purchaser. The services every and appliance shown have not been tested and no quarantee the service purchaser.