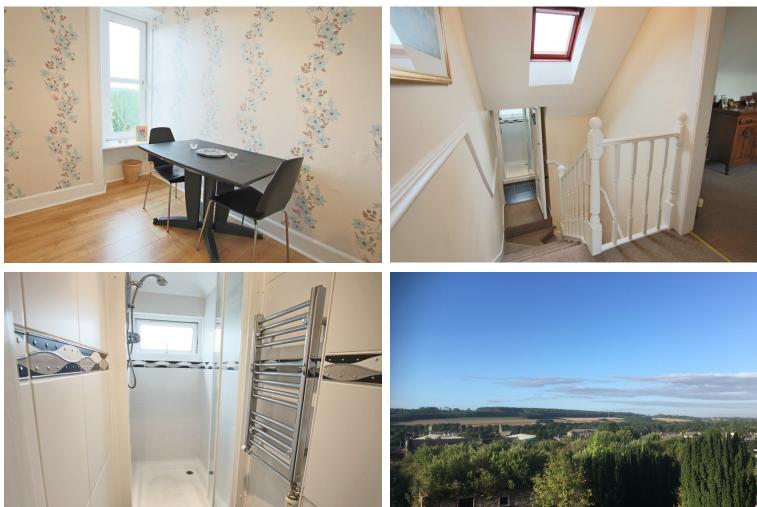

Not a penny needing spent in this large 3 bedroom, 2 bathroom, split level flat. Beautifully redecorated and restored, yet retaining many original period features, this immaculately maintained property enjoys spectacular 180° views over the surrounding countryside. Downstairs accommodation comprises of a large double bedroom with wooden flooring, built in display shelving and cupboards, as well as original wooden window shutters which further adds to the charm and character of this delightful home.

Located off the central hallway is a spacious, light and bright dining kitchen fitted with gas hob, electric fan assisted oven, extractor hood and space for one under counter kitchen appliance complete with plumbing. Great storage by way of numerous modern wall and base units and generous work surface areas. Further accommodation consists of a character filled, family bathroom with three-piece matching bathroom suite comprising of bath, toilet and wash basin, as well as a cosy dining room/study with laminate wood flooring and boasting the same spectacular countryside views.