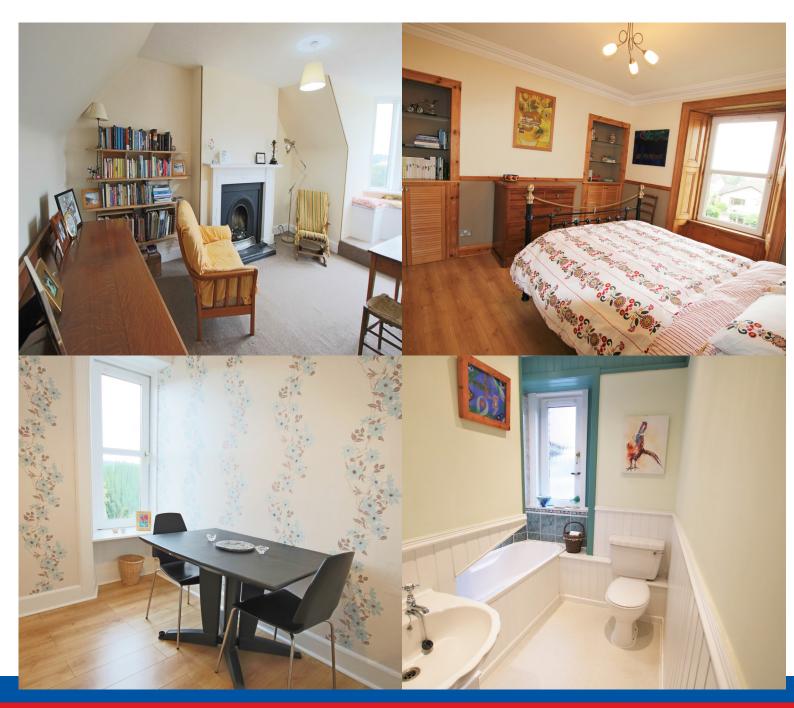

Not a penny needing spent in this large 3 bedroom, 2 bathroom, split level flat. Beautifully redecorated and restored, yet retaining many original period features, this immaculately maintained property enjoys spectacular 180° views over the surrounding countryside. Downstairs accommodation comprises of a large double bedroom with wooden flooring, built in display shelving and cupboards, as well as original wooden window shutters which further adds to the charm and character of this delightful home.

Located off the central hallway is a spacious, light and bright dining kitchen fitted with gas hob, electric fan assisted oven, extractor hood and space for one under counter kitchen appliance complete with plumbing. Great storage by way of numerous modern wall and base units and generous work surface areas. Further accommodation consists of a character filled, family bathroom with three-piece matching bathroom suite comprising of bath, toilet and wash basin, as well as a cosy dining room/study with laminate wood flooring and boasting the same spectacular countryside views.