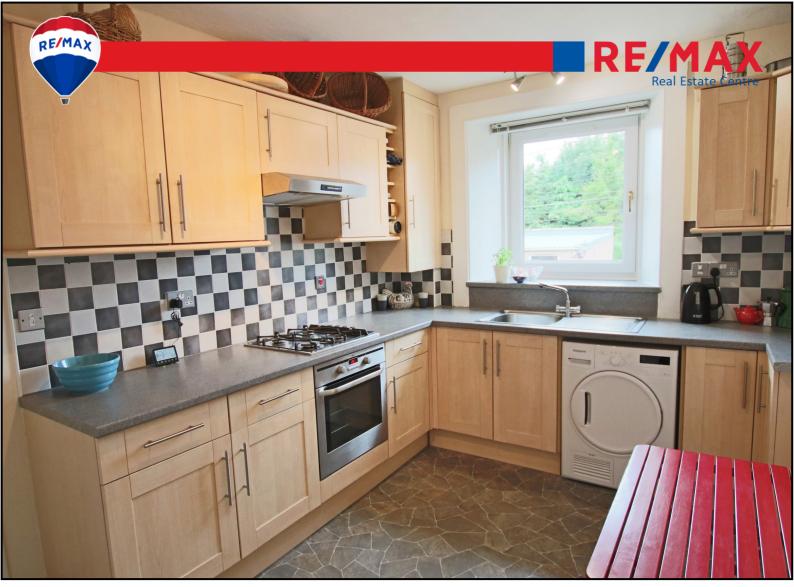

Located off the central hallway is a spacious, light and bright dining kitchen fitted with gas hob, electric fan assisted oven, extractor hood and space for one under counter kitchen appliance complete with plumbing. Great storage by way of numerous modern wall and base units and generous work surface areas. Further accommodation consists of a character filled, family bathroom with three-piece matching bathroom suite comprising of bath, toilet and wash basin, as well as a cosy dining room/study with laminate wood flooring and boasting the same spectacular countryside views.